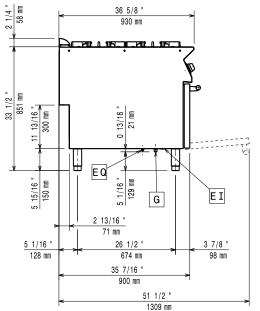

## Modular Cooking Range Line 900XP 4-Burner Gas Range on Electric Oven

EI = Electrical inlet (power)
G = Gas connection