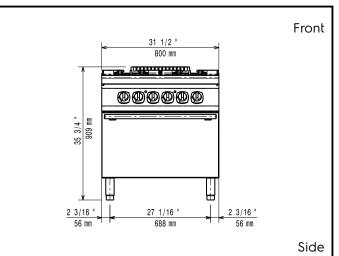

## Construction

- Unit is 930 mm deep to give a larger working surface
- All exterior panels in Stainless Steel with Scotch Brite finishing.
- AISI 304 stainless steel worktop, 2mm thick.
- Model has right-angled side edges to allow flush fitting joints between units, eliminating gaps and possible dirt traps.

Oven Cavity Dimensions

(width): 575 mm

Oven Cavity Dimensions

(height): 300 mm

**Oven Cavity Dimensions** 

(depth):700 mmNet weight:155 kgFront Burners Power:6 - 6 kWBack Burners Power:6 - 10 kWCertification group:N9CG