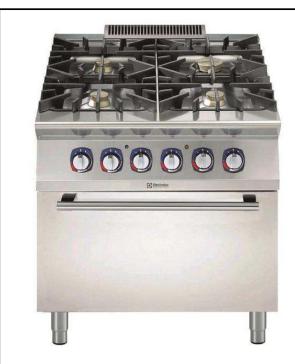

## Modular Cooking Range Line 900XP 4-Burner Gas Range on Electric Oven

| ITEM #  |  |  |
|---------|--|--|
| MODEL " |  |  |
| MODEL # |  |  |
| NAME #  |  |  |
| SIS #   |  |  |
| AIA#    |  |  |

391010 (E9GCGH4CE0)

4-Burner (1x10 kW, 3x6 kW) gas Range on electric Oven (6 kW)